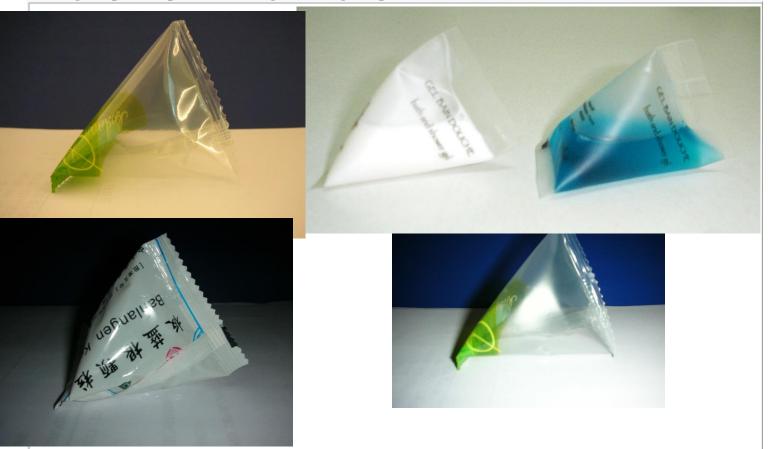

4. May choose the fittings: the code machine, inflate device or deflate device.

**Performance:** 

Packing Shape: The picture is triangle seal bag sample which we have made for our other customer before.