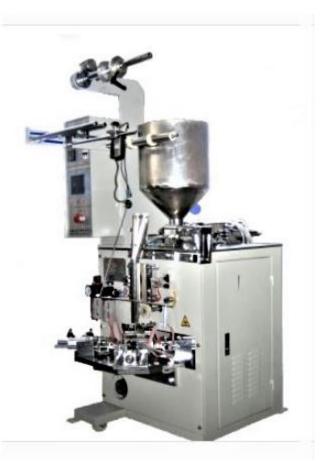

## **ZS3-320E** Automatic triangle packing machine

## **APPLICATION:**

Supply in medicament, foodstuff industry for wafer or cream etc liquid material packed in triangle pouch.

## **FUNCTION:**

This machine gathers the series of bag making, filling, counting, sealing, cutting and feeding out automatically to complete.

## **CHARACTERISTICS:**

1. This machine collects mechanical and electrical in together, adopts CPU microcomputer control system, and in Chinese, English automatic switching demonstration

2. Adopts the microcomputer to control the photocell track system, and also collocate the high accuracy step-to-step electrical motor to precise the identical position of each pouch design; the control system completes the