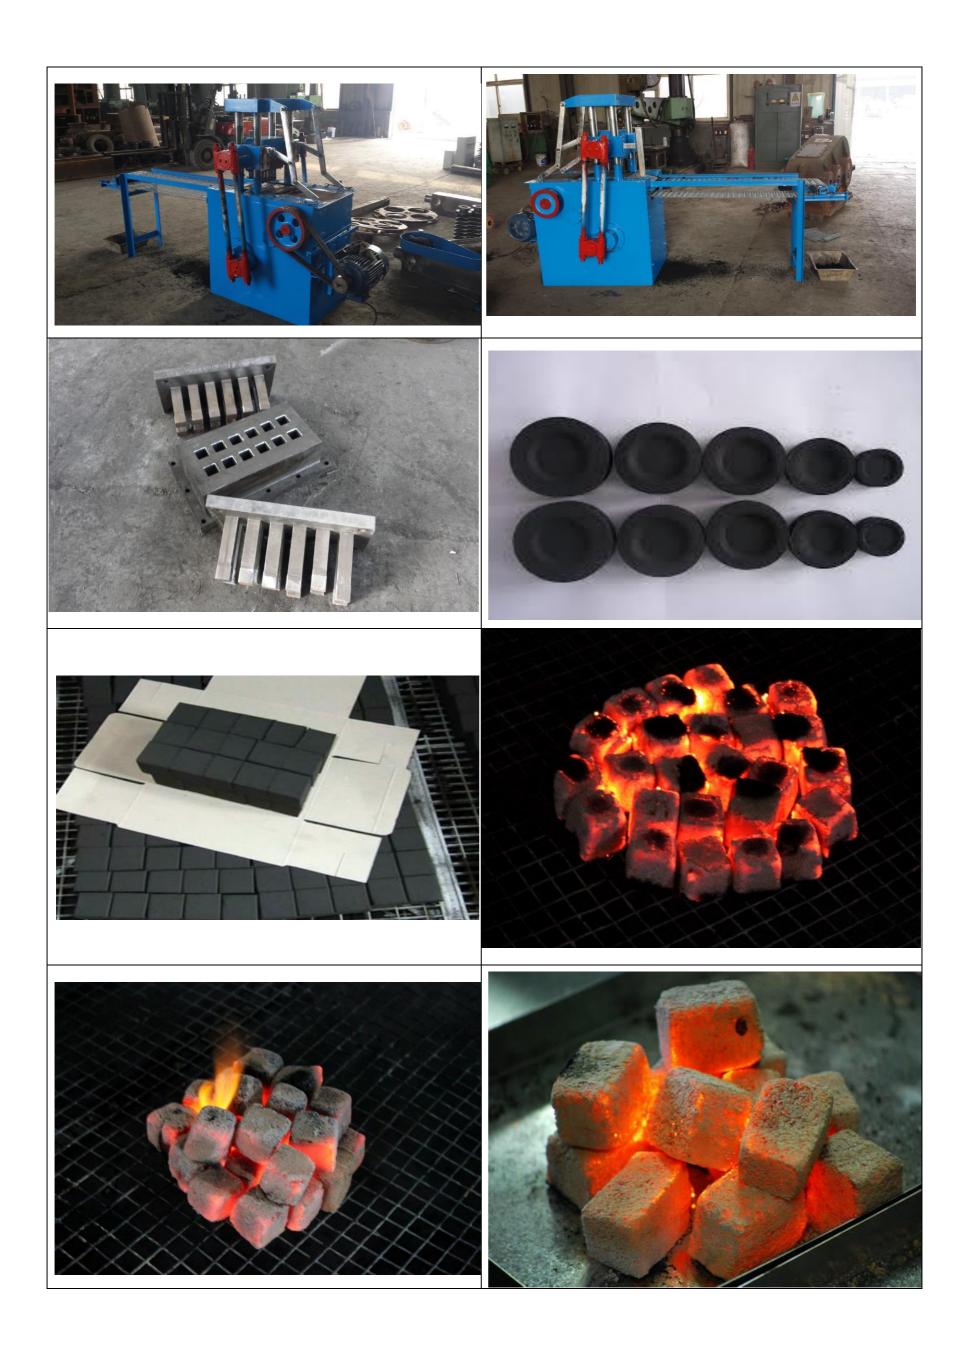

## Item1. Mechanical pressure Shisha Briquette Making Machine

## Introduction

The Mechanical Tablet Press Machine is used to make round or cubic tablet and pills from charcoal dust, coal dust, chemical material dust, etc.

For the tablet, the diameters usually is 28 mm, 30mm, 33mm, 35 mm, 38mm, and height can be 10mm to 25 mm. For the cubic shape, the size usually is 20\*20\*20 mm, 25\*25\*25 mm, 25\*25\*10 mm. We can make the mold according to your requirements.

| Specifications Specific Specif |              |                   |       |                |  |  |  |  |
|--------------------------------------------------------------------------------------------------------------------------------------------------------------------------------------------------------------------------------------------------------------------------------------------------------------------------------------------------------------------------------------------------------------------------------------------------------------------------------------------------------------------------------------------------------------------------------------------------------------------------------------------------------------------------------------------------------------------------------------------------------------------------------------------------------------------------------------------------------------------------------------------------------------------------------------------------------------------------------------------------------------------------------------------------------------------------------------------------------------------------------------------------------------------------------------------------------------------------------------------------------------------------------------------------------------------------------------------------------------------------------------------------------------------------------------------------------------------------------------------------------------------------------------------------------------------------------------------------------------------------------------------------------------------------------------------------------------------------------------------------------------------------------------------------------------------------------------------------------------------------------------------------------------------------------------------------------------------------------------------------------------------------------------------------------------------------------------------------------------------------------|--------------|-------------------|-------|----------------|--|--|--|--|
| Types                                                                                                                                                                                                                                                                                                                                                                                                                                                                                                                                                                                                                                                                                                                                                                                                                                                                                                                                                                                                                                                                                                                                                                                                                                                                                                                                                                                                                                                                                                                                                                                                                                                                                                                                                                                                                                                                                                                                                                                                                                                                                                                          | Dimension    | Capacity          | Power | QUNTITY        |  |  |  |  |
| Mechanical                                                                                                                                                                                                                                                                                                                                                                                                                                                                                                                                                                                                                                                                                                                                                                                                                                                                                                                                                                                                                                                                                                                                                                                                                                                                                                                                                                                                                                                                                                                                                                                                                                                                                                                                                                                                                                                                                                                                                                                                                                                                                                                     | 500*950*1350 | 300kg/h according |       | CUPIC 2.6CM    |  |  |  |  |
|                                                                                                                                                                                                                                                                                                                                                                                                                                                                                                                                                                                                                                                                                                                                                                                                                                                                                                                                                                                                                                                                                                                                                                                                                                                                                                                                                                                                                                                                                                                                                                                                                                                                                                                                                                                                                                                                                                                                                                                                                                                                                                                                |              |                   | 5.5kw | 15000PCS/H     |  |  |  |  |
| Tablet                                                                                                                                                                                                                                                                                                                                                                                                                                                                                                                                                                                                                                                                                                                                                                                                                                                                                                                                                                                                                                                                                                                                                                                                                                                                                                                                                                                                                                                                                                                                                                                                                                                                                                                                                                                                                                                                                                                                                                                                                                                                                                                         | mm           | to mold           |       | About 180 Kg/h |  |  |  |  |
| More Details                                                                                                                                                                                                                                                                                                                                                                                                                                                                                                                                                                                                                                                                                                                                                                                                                                                                                                                                                                                                                                                                                                                                                                                                                                                                                                                                                                                                                                                                                                                                                                                                                                                                                                                                                                                                                                                                                                                                                                                                                                                                                                                   |              |                   |       |                |  |  |  |  |