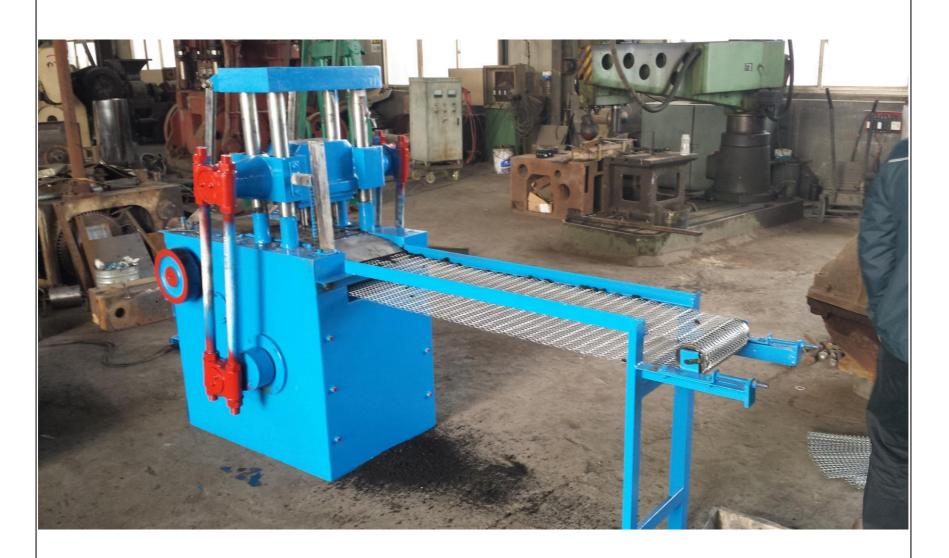

## Item1. Mechanical pressure Shisha Briquette Making Machine

## Introduction

The Mechanical Tablet Press Machine is used to make round or cubic tablet and pills from charcoal dust, coal dust, chemical material dust, etc.

For the tablet, the diameters usually is 28 mm, 30mm, 33mm, 35 mm, 38mm, and height can be 10mm to 25 mm. For the cubic shape, the size usually is 20\*20\*20 mm, 25\*25\*25 mm, 25\*25\*10 mm. We can make the mold according to your requirements.

| Specifications Specific Specif |              |                   |       |                |  |  |  |  |
|--------------------------------------------------------------------------------------------------------------------------------------------------------------------------------------------------------------------------------------------------------------------------------------------------------------------------------------------------------------------------------------------------------------------------------------------------------------------------------------------------------------------------------------------------------------------------------------------------------------------------------------------------------------------------------------------------------------------------------------------------------------------------------------------------------------------------------------------------------------------------------------------------------------------------------------------------------------------------------------------------------------------------------------------------------------------------------------------------------------------------------------------------------------------------------------------------------------------------------------------------------------------------------------------------------------------------------------------------------------------------------------------------------------------------------------------------------------------------------------------------------------------------------------------------------------------------------------------------------------------------------------------------------------------------------------------------------------------------------------------------------------------------------------------------------------------------------------------------------------------------------------------------------------------------------------------------------------------------------------------------------------------------------------------------------------------------------------------------------------------------------|--------------|-------------------|-------|----------------|--|--|--|--|
| Types                                                                                                                                                                                                                                                                                                                                                                                                                                                                                                                                                                                                                                                                                                                                                                                                                                                                                                                                                                                                                                                                                                                                                                                                                                                                                                                                                                                                                                                                                                                                                                                                                                                                                                                                                                                                                                                                                                                                                                                                                                                                                                                          | Dimension    | Capacity          | Power | QUNTITY        |  |  |  |  |
| Mechanical                                                                                                                                                                                                                                                                                                                                                                                                                                                                                                                                                                                                                                                                                                                                                                                                                                                                                                                                                                                                                                                                                                                                                                                                                                                                                                                                                                                                                                                                                                                                                                                                                                                                                                                                                                                                                                                                                                                                                                                                                                                                                                                     | 500*950*1350 | 300kg/h according |       | CUPIC 2.6CM    |  |  |  |  |
|                                                                                                                                                                                                                                                                                                                                                                                                                                                                                                                                                                                                                                                                                                                                                                                                                                                                                                                                                                                                                                                                                                                                                                                                                                                                                                                                                                                                                                                                                                                                                                                                                                                                                                                                                                                                                                                                                                                                                                                                                                                                                                                                |              |                   | 5.5kw | 15000PCS/H     |  |  |  |  |
| Tablet                                                                                                                                                                                                                                                                                                                                                                                                                                                                                                                                                                                                                                                                                                                                                                                                                                                                                                                                                                                                                                                                                                                                                                                                                                                                                                                                                                                                                                                                                                                                                                                                                                                                                                                                                                                                                                                                                                                                                                                                                                                                                                                         | mm           | to mold           |       | About 180 Kg/h |  |  |  |  |
| More Details                                                                                                                                                                                                                                                                                                                                                                                                                                                                                                                                                                                                                                                                                                                                                                                                                                                                                                                                                                                                                                                                                                                                                                                                                                                                                                                                                                                                                                                                                                                                                                                                                                                                                                                                                                                                                                                                                                                                                                                                                                                                                                                   |              |                   |       |                |  |  |  |  |